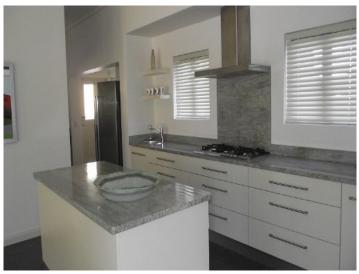

# Kingswood Reference 020081

PORTA MONDIAL<sup>®</sup> SOUTHAFRICA Selected Property

Open living and dining are with study nook

Living area with fireplace

Modern kitchen with large worktops

Modern bathroom