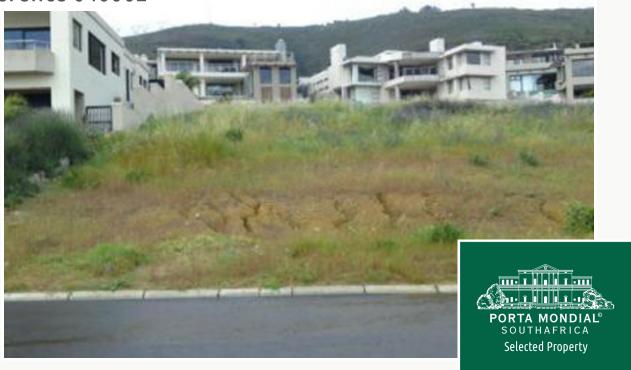

# Huge vacant plot of 970 m<sup>2</sup> suitable for house construction

| plot area:       | 970 m <sup>2</sup> | water: | -          |
|------------------|--------------------|--------|------------|
| sea view:        | -                  |        |            |
| dev. Potential:  | -                  |        |            |
| building permit: | -                  |        |            |
| electricity:     | -                  | price: | \$ 153,000 |

### Details:

This vacant land is situated in Plattekloof, in Cape Town, South Africa. The total area of the plot is of approximately 970 m<sup>2</sup>. In the area you can enjoy the breathtaking view to the surrounding mountains. The land is situated in a very secure estate.