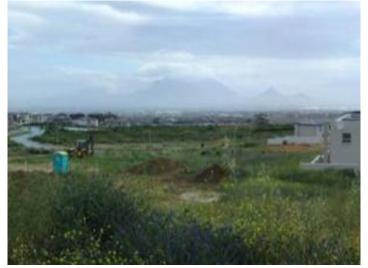

### Details:

This vacant land is situated in Plattekloof, in Cape Town, South Africa. The total area of the plot is of approximately 970 m<sup>2</sup>. In the area you can enjoy the breathtaking view to the surrounding mountains. The land is situated in a very secure estate.

#### Location & surrounding area:

Plattekloof is a suburb of Cape Town, situated in the north part. Here, you have a huge number of palatial homes constructed in a well-secured area. Most of the properties offer majestic views to the beautiful Table Mountain but also to the center and to the ocean.

Plot area in Plattekloof

Nice view to the surrounding areas

All information is correct to the best of our knowledge. Errors and prior sale excepted. This prospectus is purely for information purposes. Only the notarized deed of sale is legally binding.