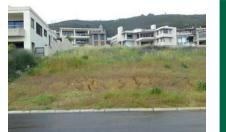

# Huge vacant plot of 970 m<sup>2</sup> suitable for house construction

| plot area:       | 970 m <sup>2</sup> | water: | -          |
|------------------|--------------------|--------|------------|
| sea view:        | -                  |        |            |
| dev. Potential:  | -                  |        |            |
| building permit: | -                  |        |            |
| electricity:     | -                  | price: | \$ 153,000 |

### Details:

This vacant land is situated in Plattekloof, in Cape Town, South Africa. The total area of the plot is of approximately 970 m<sup>2</sup>. In the area you can enjoy the breathtaking view to the surrounding mountains. The land is situated in a very secure estate.

Plot area in Plattekloof

Nice view to the surrounding areas

All information is correct to the best of our knowledge. Errors and prior sale excepted. This prospectus is purely for information purposes. Only the notarized deed of sale is legally binding.