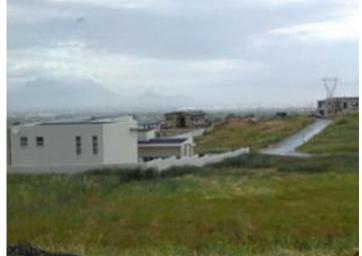

### Details:

This vacant land is situated in Plattekloof, in Cape Town, South Africa. The total area of the plot is of approximately 970 m<sup>2</sup>. In the area you can enjoy the breathtaking view to the surrounding mountains. The land is situated in a very secure estate.

#### Location & surrounding area:

Plattekloof is a suburb of Cape Town, situated in the north part. Here, you have a huge number of palatial homes constructed in a well-secured area. Most of the properties offer majestic views to the beautiful Table Mountain but also to the center and to the ocean.

Plot area in Plattekloof

Nice view to the surrounding areas

All information is correct to the best of our knowledge. Errors and prior sale excepted. This prospectus is purely for information purposes. Only the notarized deed of sale is legally binding.