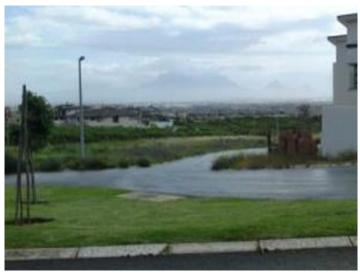

### Details:

This vacant land is situated in Plattekloof, in Cape Town, South Africa. The total area of the plot is of approximately 970 m<sup>2</sup>. In the area you can enjoy the breathtaking view to the surrounding mountains. The land is situated in a very secure estate.

#### Location & surrounding area:

Plattekloof is a suburb of Cape Town, situated in the north part. Here, you have a huge number of palatial homes constructed in a well-secured area. Most of the properties offer majestic views to the beautiful Table Mountain but also to the center and to the ocean.

Plot area in Plattekloof

Nice view to the surrounding areas

All information is correct to the best of our knowledge. Errors and prior sale excepted. This prospectus is purely for information purposes. Only the notarized deed of sale is legally binding.