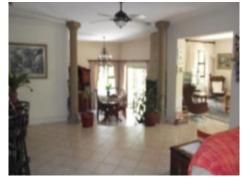

This comfortable family house, with its four bedrooms, four bathrooms (all en suite) and four living areas have enough space for visits from friends or acquaintances.

The seperated dining room has an access to one of the two seperated kitchens.

On entering the secure property sunlight flows into the expansive living area which is open plan to a kitchen, well fitted with generous built-in cupboards, an oven, hob and extractor and an inter leading, which leads out to the walled drying area.