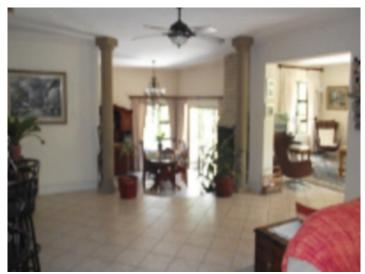

This comfortable family house, with its four bedrooms, four bathrooms (all en suite) and four living areas have enough space for visits from friends or acquaintances.

The seperated dining room has an access to one of the two seperated kitchens.

On entering the secure property sunlight flows into the expansive living area which is open plan to a kitchen, well fitted with generous built-in cupboards, an oven, hob and extractor and an inter leading, which leads out to the walled drying area.

## George Reference 020016

Bedroom

Dining room with bar