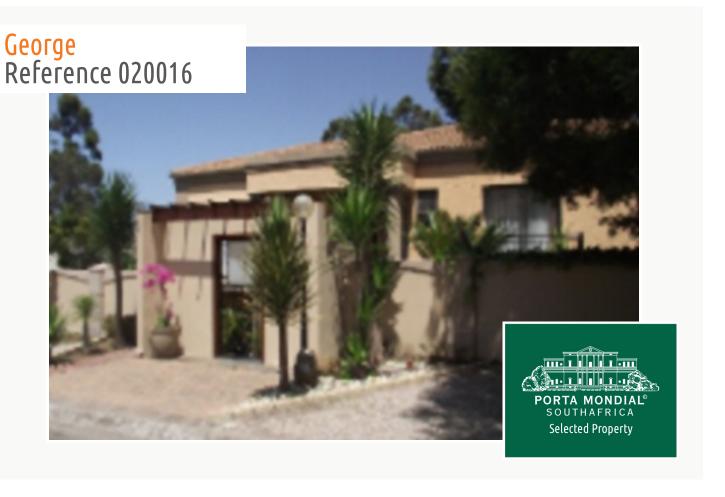

# Nice house for the whole family in George

living space: 520 m<sup>2</sup> energy certificate: in process

plot area: 1.165 m<sup>2</sup>

bedrooms: 4 bathrooms: 4

sea view: - **price:** \$ **436,615.-**

#### George Reference 020016

#### **Details:**

A corn-coloured face brick home, situated in George's up market residential area of Heatherlands, close the renowned George Golf Club and within easy access of the Virgin Active Gym complex in neighboring Heather Park.

The property is fully-walled with mature shrubs and trees which are visited daily by the abundant bird life. George's spectacular mountain range with its jogging tracks, hiking trails and mountain biking facilities is accessed almost directly from this property, which is bordered by a green belt at the foothills of the George Peak.