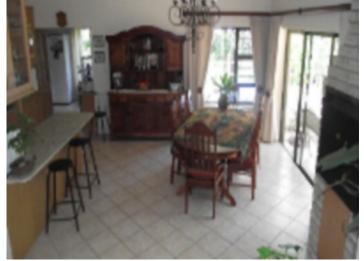

itchen, well fitted with generous built-in cupboards, an oven, hob and extractor and an inter leading, which leads out to the walled drying area.

Sliding doors lead from the open plan living area to a covered braai patio and a garden with views to the majestic George Peak.

In addition, the property offers Jacuzzi, an alarm system and a khoi pond.

A double garage with automated doors provides direct access into the property.

### George Reference 020016





#### Location & surrounding area:

George is situated about 430 km from Cape Town. With about 213,757 inhabitants, the town is one of the largest of Western Cape's.

Only a few kilometers from the Indian Ocean, George spreads out on a plateau on the southern edge of the Outeniqua Mountains.

## George Reference 020016

















Bedroom

Dining room with bar