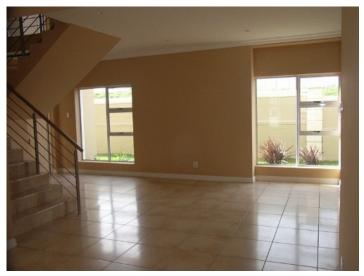

#### **Details:**

This beautiful and spacious property spread over two floors has a site area of approx. 960 sqm and a living area of approx. 360 sqm. Outside the entrance area it is featured with a fountain. Furthermore the house has a bright, spacious living area with a fireplace. The four bedrooms, each are featured with a bathroom en suite and also include a private balcony. From the modern kitchen you enter the spacious dining area.

## George Reference 020064

Modern kitchen

Spacious entrance hall

Bright room

Beautiful bathroom

Spacious balcony

Wonderful view from the house

All information is correct to the best of our knowledge. Errors and prior sale excepted. This prospectus is purely for information purposes. Only the notarized deed of sale is legally binding.