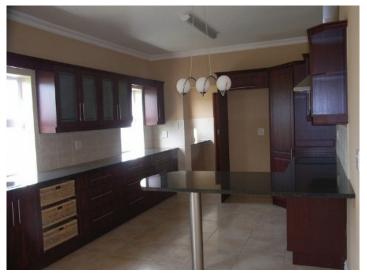

#### **Details:**

This beautiful and spacious property spread over two floors has a site area of approx. 960 sqm and a living area of approx. 360 sqm. Outside the entrance area it is featured with a fountain. Furthermore the house has a bright, spacious living area with a fireplace. The four bedrooms, each are featured with a bathroom en suite and also include a private balcony. From the modern kitchen you enter the spacious dining area.

## George Reference 020064

Modern kitchen

Spacious entrance hall

Bright room

Beautiful bathroom

Spacious balcony

Wonderful view from the house

All information is correct to the best of our knowledge. Errors and prior sale excepted. This prospectus is purely for information purposes. Only the notarized deed of sale is legally binding.