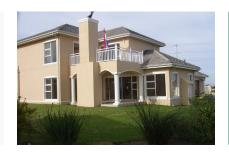

#### **Details:**

This beautiful and spacious property spread over two floors has a site area of approx. 960 sqm and a living area of approx. 360 sqm. Outside the entrance area it is featured with a fountain. Furthermore the house has a bright, spacious living area with a fireplace. The four bedrooms, each are featured with a bathroom en suite and also include a private balcony. From the modern kitchen you enter the spacious dining area.

In addition this property is provided with a double garage, a barbecue area, a guest toilet and a patio.

Last but not least there is a golf course nearby, and from the spacious balconies you have a beautiful view of the Outeniqua Mountains.