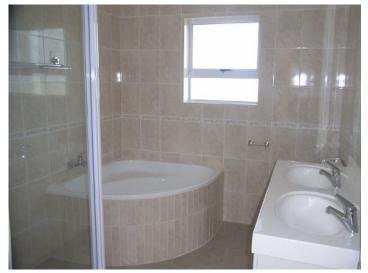

#### **Details:**

This beautiful and spacious property spread over two floors has a site area of approx. 960 sqm and a living area of approx. 360 sqm. Outside the entrance area it is featured with a fountain. Furthermore the house has a bright, spacious living area with a fireplace. The four bedrooms, each are featured with a bathroom en suite and also include a private balcony. From the modern kitchen you enter the spacious dining area.

## George Reference 020064

Modern kitchen

Spacious entrance hall

Bright room

Beautiful bathroom

Spacious balcony

Wonderful view from the house

All information is correct to the best of our knowledge. Errors and prior sale excepted. This prospectus is purely for information purposes. Only the notarized deed of sale is legally binding.