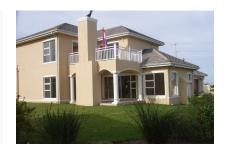

#### **Details:**

This beautiful and spacious property spread over two floors has a site area of approx. 960 sqm and a living area of approx. 360 sqm. Outside the entrance area it is featured with a fountain. Furthermore the house has a bright, spacious living area with a fireplace. The four bedrooms, each are featured with a bathroom en suite and also include a private balcony. From the modern kitchen you enter the spacious dining area.

In addition this property is provided with a double garage, a barbecue area, a guest toilet and a patio.

Last but not least there is a golf course nearby, and from the spacious balconies you have a beautiful view of the Outeniqua Mountains.