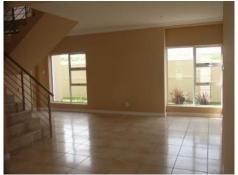

#### **Details:**

This beautiful and spacious property spread over two floors has a site area of approx. 960 sqm and a living area of approx. 360 sqm. Outside the entrance area it is featured with a fountain. Furthermore the house has a bright, spacious living area with a fireplace. The four bedrooms, each are featured with a bathroom en suite and also include a private balcony. From the modern kitchen you enter the spacious dining area.

## George Reference 020064

Modern kitchen

Spacious entrance hall

Bright room

Beautiful bathroom

Spacious balcony

Wonderful view from the house

All information is correct to the best of our knowledge. Errors and prior sale excepted. This prospectus is purely for information purposes. Only the notarized deed of sale is legally binding.