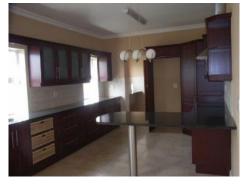

#### **Details:**

This beautiful and spacious property spread over two floors has a site area of approx. 960 sqm and a living area of approx. 360 sqm. Outside the entrance area it is featured with a fountain. Furthermore the house has a bright, spacious living area with a fireplace. The four bedrooms, each are featured with a bathroom en suite and also include a private balcony. From the modern kitchen you enter the spacious dining area.

## George Reference 020064

Modern kitchen

Spacious entrance hall

Bright room

Beautiful bathroom

Spacious balcony

Wonderful view from the house

All information is correct to the best of our knowledge. Errors and prior sale excepted. This prospectus is purely for information purposes. Only the notarized deed of sale is legally binding.