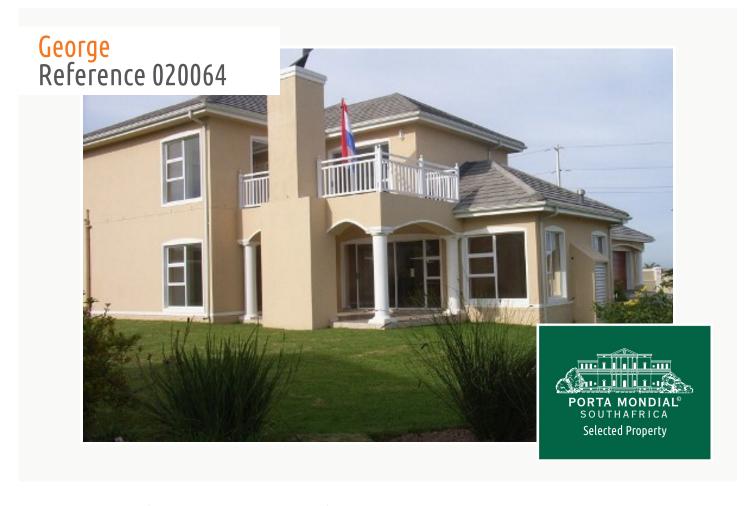

#### George Reference 020064

#### **Details:**

This beautiful and spacious property spread over two floors has a site area of approx. 960 sqm and a living area of approx. 360 sqm. Outside the entrance area it is featured with a fountain. Furthermore the house has a bright, spacious living area with a fireplace. The four bedrooms, each are featured with a bathroom en suite and also include a private balcony. From the modern kitchen you enter the spacious dining area.

In addition this property is provided with a double garage, a barbecue area, a guest toilet and a patio.

Last but not least there is a golf course nearby, and from the spacious balconies you have a beautiful view of the Outeniqua Mountains.