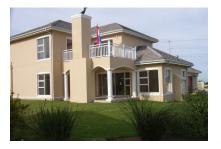

#### **Details:**

This beautiful and spacious property spread over two floors has a site area of approx. 960 sqm and a living area of approx. 360 sqm. Outside the entrance area it is featured with a fountain. Furthermore the house has a bright, spacious living area with a fireplace. The four bedrooms, each are featured with a bathroom en suite and also include a private balcony. From the modern kitchen you enter the spacious dining area.

In addition this property is provided with a double garage, a barbecue area, a guest toilet and a patio.

Last but not least there is a golf course nearby, and from the spacious balconies you have a beautiful view of the Outeniqua Mountains.