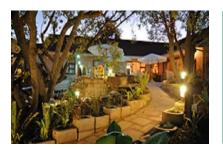

#### **Details:**

This sunny property in George covers about 4,800 sqm of land area and about 900 sqm of living space. Currently it is used as a questhouse with its own fully operational restaurant.

The guesthouse has a total of 15 spacious and modern bedrooms. Some of those are provided with a balcony.

Furthermore the guest house has a laundry room, a dining area, a patio, a barbecue area, a spacious pool and three garages.

Concerning facilities the guest house is partially featured with carpet, tiles and wooden floors and windows with wooden frames.