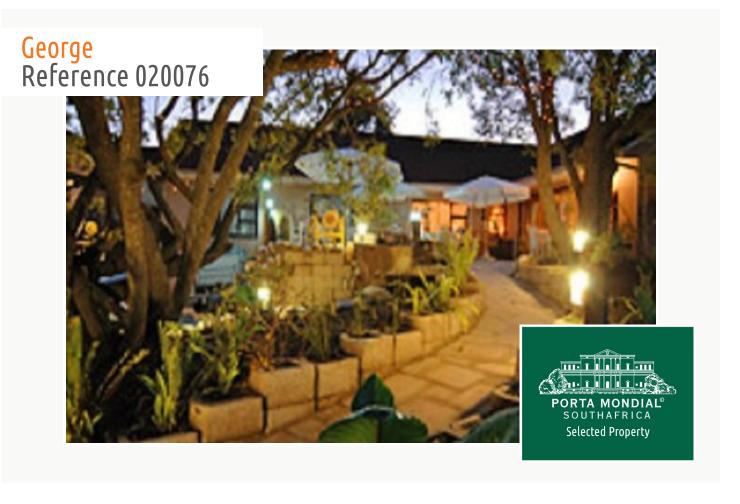

# Guesthouse with fully operational restaurant in George

living space: 900 m<sup>2</sup> energy certificate: in process

plot area: 4.800 m<sup>2</sup>

bedrooms: 15 bathrooms: 16

sea view: - **price:** \$ 530,840.-

#### George Reference 020076

#### **Details:**

This sunny property in George covers about 4,800 sqm of land area and about 900 sqm of living space. Currently it is used as a questhouse with its own fully operational restaurant.

The guesthouse has a total of 15 spacious and modern bedrooms. Some of those are provided with a balcony.

Furthermore the guest house has a laundry room, a dining area, a patio, a barbecue area, a spacious pool and three garages.

Concerning facilities the guest house is partially featured with carpet, tiles and wooden floors and windows with wooden frames.