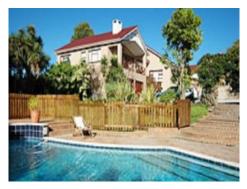

Furthermore the guest house has a laundry room, a dining area, a patio, a barbecue area, a spacious pool and three garages.

Concerning facilities the guest house is partially featured with carpet, tiles and wooden floors and windows with wooden frames.

## George Reference 020076

Large pool area

Bright bedroom with balcony

Terrace/Restaurant

Modern bathroom