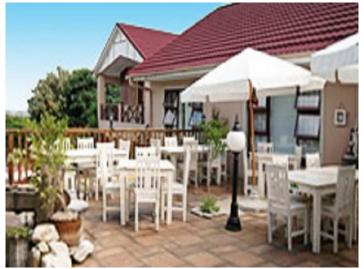

# Guesthouse with fully operational restaurant in George

living space: 900 m<sup>2</sup> energy certificate: in process

plot area: 4.800 m<sup>2</sup>

bedrooms: 15 bathrooms: 16

sea view: - **price:** \$ 530,840.-

#### **Details:**

This sunny property in George covers about 4,800 sqm of land area and about 900 sqm of living space. Currently it is used as a questhouse with its own fully operational restaurant.

The guesthouse has a total of 15 spacious and modern bedrooms. Some of those are provided with a balcony.

## George Reference 020076

Large pool area

Bright bedroom with balcony

Terrace/Restaurant

Modern bathroom