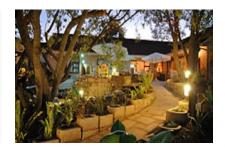

#### **Details:**

This sunny property in George covers about 4,800 sqm of land area and about 900 sqm of living space. Currently it is used as a questhouse with its own fully operational restaurant.

The guesthouse has a total of 15 spacious and modern bedrooms. Some of those are provided with a balcony.

Furthermore the guest house has a laundry room, a dining area, a patio, a barbecue area, a spacious pool and three garages.

Concerning facilities the guest house is partially featured with carpet, tiles and wooden floors and windows with wooden frames.