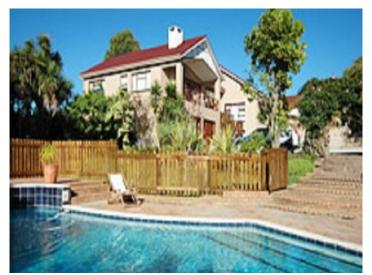

Furthermore the guest house has a laundry room, a dining area, a patio, a barbecue area, a spacious pool and three garages.

Concerning facilities the guest house is partially featured with carpet, tiles and wooden floors and windows with wooden frames.