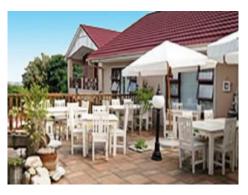

# Guesthouse with fully operational restaurant in George

living space: 900 m<sup>2</sup> energy certificate: in process

plot area: 4.800 m<sup>2</sup>

bedrooms: 15 bathrooms: 16

sea view: - **price:** \$ 530,840.-

Furthermore the guest house has a laundry room, a dining area, a patio, a barbecue area, a spacious pool and three garages.

Concerning facilities the guest house is partially featured with carpet, tiles and wooden floors and windows with wooden frames.

## George Reference 020076

Large pool area

Bright bedroom with balcony

Terrace/Restaurant

Modern bathroom