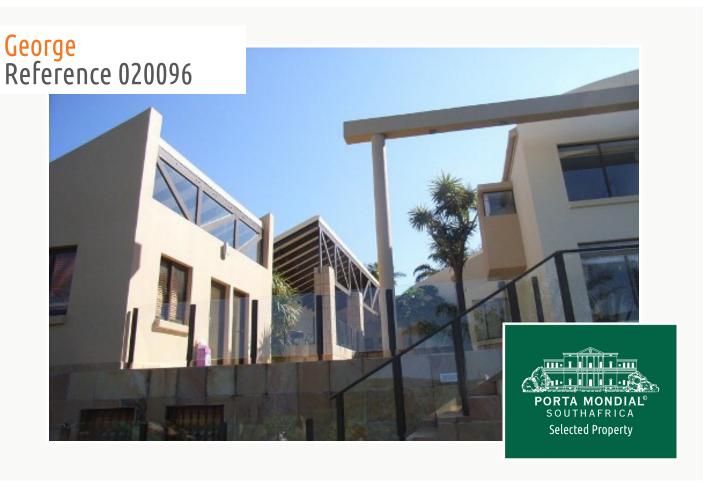

# Lovely property with well-kept garden

living space: 450 m<sup>2</sup> energy certificate: in process

plot area: 1.414 m<sup>2</sup>

bedrooms: 5 bathrooms: 4

sea view: - **price:** \$ **736,540.-**

## George Reference 020096

#### **Details:**

Awesome mansion with 4 living areas, BBQ inside and outside, swimming pool and all what a heart can desire.

It is very modern and well-kept, the large garden completes the incredible impression.