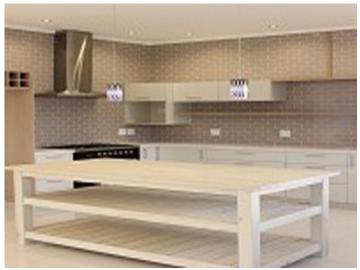

#### **Details:**

This beautiful property is situated in the suburb of Kingswood, in South Africa.

The property has electrical gates. The garage doors could be opened in distance. This modern farm house has 4 bedrooms and 3 bathrooms. The kitchen is open plan kitchen. In the house, you can also find a spacious and bright family room, cozy dining room, a lounge and a scullery room.

## George Reference 020097

House entrance

Modern open plan kitchen

Living area with door to the patio

Living room with modern lights

Huge, cozy and modern bathroom

All information is correct to the best of our knowledge. Errors and prior sale excepted. This prospectus is purely for information purposes. Only the notarized deed of sale is legally binding.