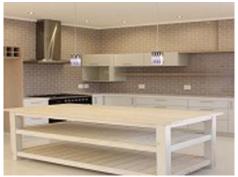

#### **Details:**

This beautiful property is situated in the suburb of Kingswood, in South Africa.

The property has electrical gates. The garage doors could be opened in distance. This modern farm house has 4 bedrooms and 3 bathrooms. The kitchen is open plan kitchen. In the house, you can also find a spacious and bright family room, cozy dining room, a lounge and a scullery room.

## George Reference 020097

House entrance

Modern open plan kitchen

Living area with door to the patio

Living room with modern lights

Huge, cozy and modern bathroom

All information is correct to the best of our knowledge. Errors and prior sale excepted. This prospectus is purely for information purposes. Only the notarized deed of sale is legally binding.