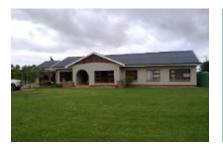

# Sheep farm in the area of George, with 2 separate houses, 4 garages and 2 store rooms

living space: - energy certificate: in process

plot area: 400 m<sup>2</sup>

bedrooms: 6 bathrooms: 4

sea view: - **price:** \$699,381.-

#### **Details:**

This sheep farm is situated in the suburb of Geelhoutboom, in the area of George. The property is strategically situated and very close to the airport of George.

The total area of the property is approximately 8,8 hectares and has 2 houses.

Farm area in George

Interior property view

Comfortable and huge kitchen area

Spacious living area

All information is correct to the best of our knowledge. Errors and prior sale excepted. This prospectus is purely for information purposes. Only the notarized deed of sale is legally binding.