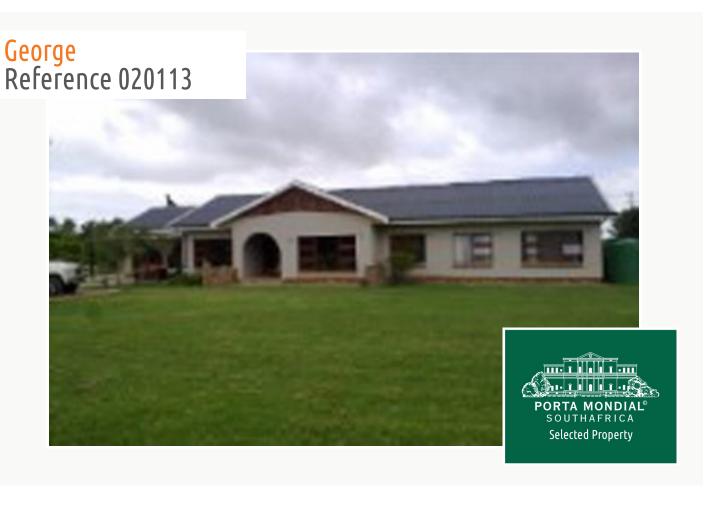

# Sheep farm in the area of George, with 2 separate houses, 4 garages and 2 store rooms

living space: - energy certificate: in process

plot area: 400 m<sup>2</sup>

bedrooms: 6 bathrooms: 4

sea view: - **price:** \$699,381.-

#### **Details:**

This sheep farm is situated in the suburb of Geelhoutboom, in the area of George. The property is strategically situated and very close to the airport of George.

The total area of the property is approximately 8,8 hectares and has 2 houses.

Farm area in George

Interior property view

Comfortable and huge kitchen area

Spacious living area

All information is correct to the best of our knowledge. Errors and prior sale excepted. This prospectus is purely for information purposes. Only the notarized deed of sale is legally binding.