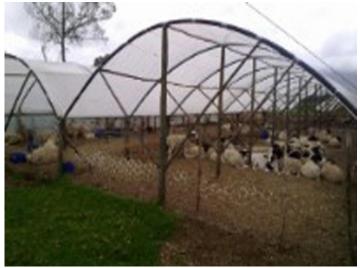

# Sheep farm in the area of George, with 2 separate houses, 4 garages and 2 store rooms

living space: - energy certificate: in process

plot area: 400 m<sup>2</sup>

bedrooms: 6 bathrooms: 4

sea view: - **price:** \$699,381.-

#### **Details:**

This sheep farm is situated in the suburb of Geelhoutboom, in the area of George. The property is strategically situated and very close to the airport of George.

The total area of the property is approximately 8,8 hectares and has 2 houses.