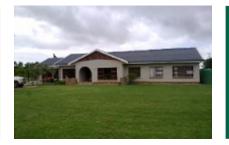

# Sheep farm in the area of George, with 2 separate houses, 4 garages and 2 store rooms

living space: - energy certificate: in process

plot area: 400 m<sup>2</sup>

bedrooms: 6 bathrooms: 4

sea view: - **price:** \$699,381.-

#### **Details:**

This sheep farm is situated in the suburb of Geelhoutboom, in the area of George. The property is strategically situated and very close to the airport of George.

The total area of the property is approximately 8,8 hectares and has 2 houses.

Farm area in George

Interior property view

Comfortable and huge kitchen area

Spacious living area

All information is correct to the best of our knowledge. Errors and prior sale excepted. This prospectus is purely for information purposes. Only the notarized deed of sale is legally binding.