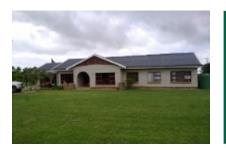

# Sheep farm in the area of George, with 2 separate houses, 4 garages and 2 store rooms

living space: - energy certificate: in process

plot area: 400 m<sup>2</sup>

bedrooms: 6 bathrooms: 4

sea view: - **price:** \$699,381.-

#### **Details:**

This sheep farm is situated in the suburb of Geelhoutboom, in the area of George. The property is strategically situated and very close to the airport of George.

The total area of the property is approximately 8,8 hectares and has 2 houses.

The first house has 3 bedrooms and 2 and a half bathrooms: In the second house you have 2 bedrooms and 2 bathrooms. In this house you also have 1 comfortable flat of 1 bedroom.

The property is provided with water and municipal electricity. Other advantages of this farm are the 4 garages available and the 2 store rooms of 400 and 75 m<sup>2</sup>.

Farm area in George

Interior property view

Comfortable and huge kitchen area

Spacious living area

All information is correct to the best of our knowledge. Errors and prior sale excepted. This prospectus is purely for information purposes. Only the notarized deed of sale is legally binding.