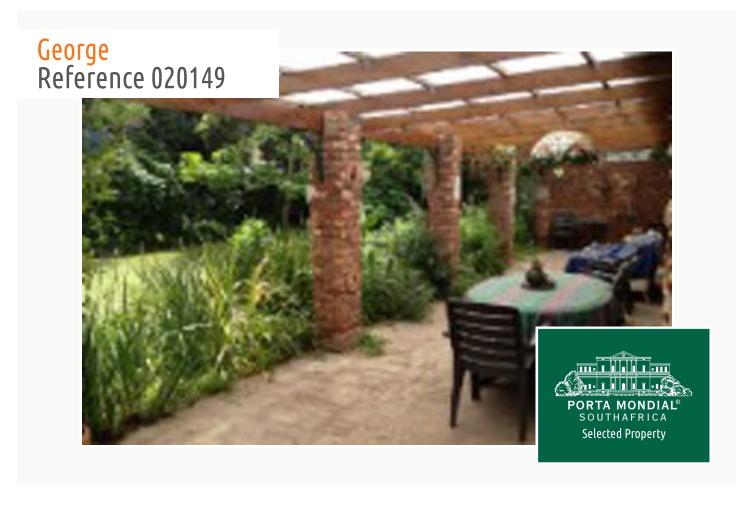

The house offers 3 comfortable bedrooms and 2 bathrooms. There is also one dining area and nice lounge. Near the lounge is the private and beautiful garden.

For your security, there is a garage with automatic doors but also double carport. Special alarm system is installed inside and outside the house.