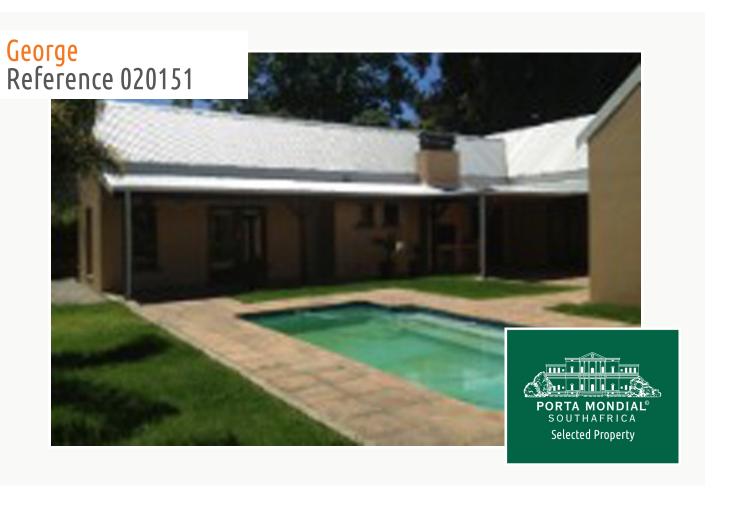

# Spacious property with braai area and swimming pool in the suburb of Heather Park

living space: 375 m<sup>2</sup> energy certificate: in process

plot area: 1.359 m<sup>2</sup>

bedrooms: 4 bathrooms: 3

sea view: - **price:** \$ **269,401.-**

#### **Details:**

This charming house of approximately 375 m<sup>2</sup> is situated in the suburb of Heather Park, area of George, South Africa. The total area of the property is about 1359 m<sup>2</sup>.

This beautiful house has 4 bedrooms and 3 comfortable bathrooms. In the lounge you can find fireplace, where you can enjoy your rest after the long working day. In the open patio, there is nice BBQ area with swimming pool to enjoy week-ends with family and friends. 2 study nooks are available in the house.