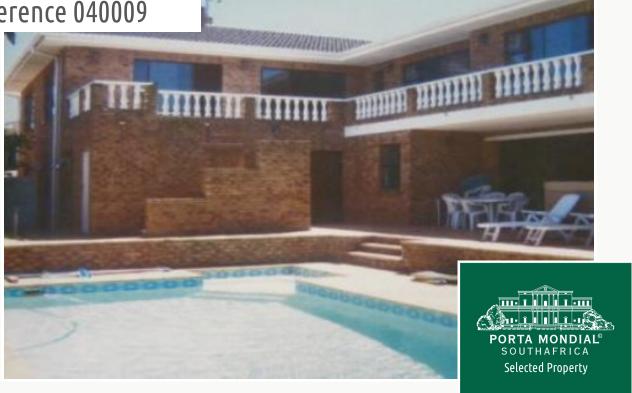

# House in an awesome location

| living space:<br>plot area:<br>bedrooms: | 420 m <sup>2</sup><br>1.130 m <sup>2</sup><br>4 | energy certificate: | in process |
|------------------------------------------|-------------------------------------------------|---------------------|------------|
| bathrooms:                               | 3                                               |                     |            |
| sea view:                                | -                                               | price:              | \$ 438,300 |

#### **Details:**

This 15 year old home offers special views of the peninsula and the mountains.

Well located, because as well close to schools, shopping centres and the centre of the city.

Fitted with all needs, it contains for instance a fully fitted granite kitchen and a jacuzzi.