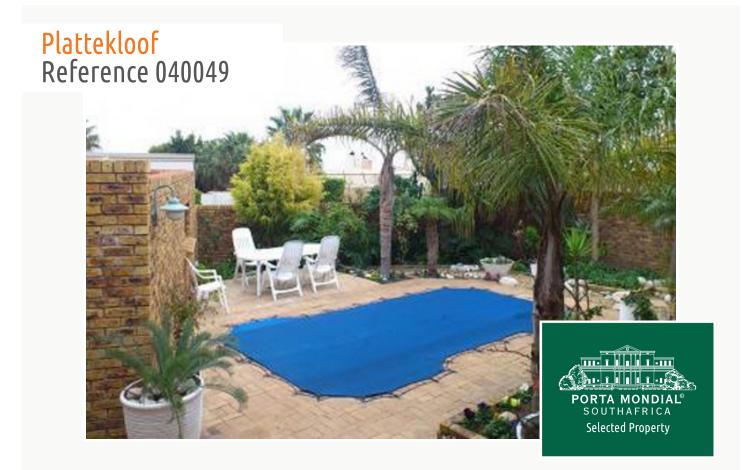

In the house you have fully equipped kitchen. Neat the kitchen area, for your commodity is the laundry and the very large living area. 4 bedrooms and 2 bathrooms are available for you and your guests. You can also enjoy your spare time near the paved pool area. There is also a Granny flat with kitchen, 2 bedrooms and a balcony offering nice mountain views.