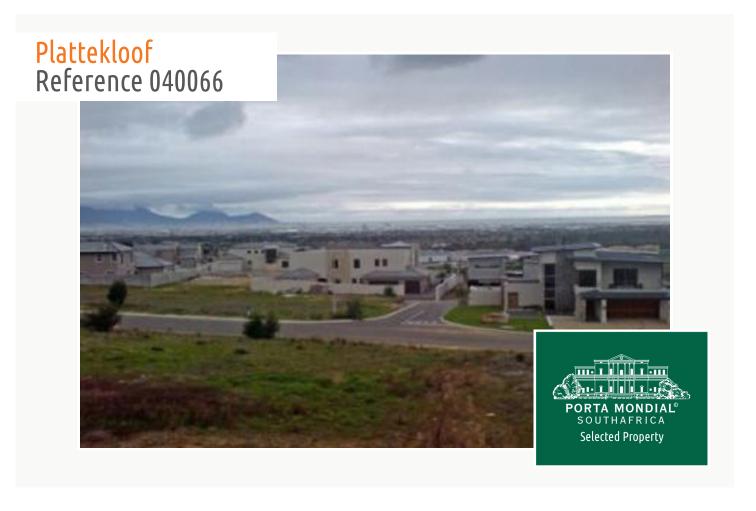

# Vacant land of 910 m<sup>2</sup> in Plattekloof, near the shopping center

sea view:

dev. Potential: -

building permit: -

electricity: -

water: - **price:** \$ **165,300.-**

#### **Details:**

This vacant land of total area of approximately 910 m<sup>2</sup> is situated in the suburb of Plattekloof, Cape Town, in South Africa.

This plot is situated near the shopping center of the area, but also close to the Panorama hospital and the primary school.

#### **Location & surrounding area:**

Plattekloof is a suburb of Cape Town, situated in the north part. Here, you have a huge number of palatial homes constructed in a well-secured area. Most of the properties offer majestic views to the beautiful Table Mountain but also to the center and to the ocean.