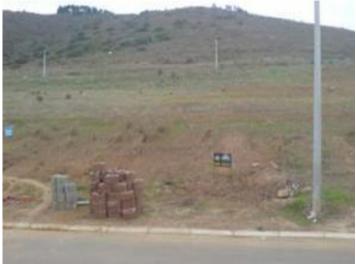

# Vacant land of 910 m<sup>2</sup> in Plattekloof, near the shopping center

sea view:

dev. Potential: -

building permit: -

electricity: -

water: - **price:** \$ **165,300.-**

#### **Details:**

This vacant land of total area of approximately 910 m<sup>2</sup> is situated in the suburb of Plattekloof, Cape Town, in South Africa.

This plot is situated near the shopping center of the area, but also close to the Panorama hospital and the primary school.