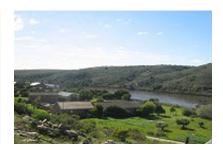

#### **Details:**

This vacant land of approximately 5000 m<sup>2</sup> is situated in the area of Breede Valley, South Africa.

This plot has 45 m river frontage. Close to the plot, you have a huge barn. It is situated only 5 km from Malgas Hotel and very close to the famous for the area pub and restaurant, named Boat House.

## Südafrika Reference 100017

Huge barn available in the property

Beautiful views to the nature

Huge vacant land of approximately 5000 m<sup>2</sup>