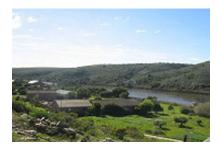

#### **Details:**

This vacant land of approximately 5000 m<sup>2</sup> is situated in the area of Breede Valley, South Africa.

This plot has 45 m river frontage. Close to the plot, you have a huge barn. It is situated only 5 km from Malgas Hotel and very close to the famous for the area pub and restaurant, named Boat House.

## Südafrika Reference 100017

Huge barn available in the property

Beautiful views to the nature

Huge vacant land of approximately 5000 m<sup>2</sup>