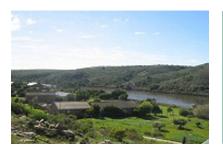

#### **Details:**

This vacant land of approximately 5000 m<sup>2</sup> is situated in the area of Breede Valley, South Africa.

This plot has 45 m river frontage. Close to the plot, you have a huge barn. It is situated only 5 km from Malgas Hotel and very close to the famous for the area pub and restaurant, named Boat House.

## Südafrika Reference 100017

Huge barn available in the property

Beautiful views to the nature

Huge vacant land of approximately 5000 m<sup>2</sup>