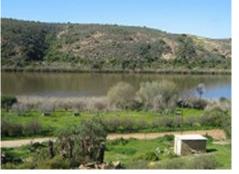

#### **Details:**

This vacant land of approximately 5000 m<sup>2</sup> is situated in the area of Breede Valley, South Africa.

This plot has 45 m river frontage. Close to the plot, you have a huge barn. It is situated only 5 km from Malgas Hotel and very close to the famous for the area pub and restaurant, named Boat House.

## Südafrika Reference 100017

Huge barn available in the property

Beautiful views to the nature

Huge vacant land of approximately 5000 m<sup>2</sup>