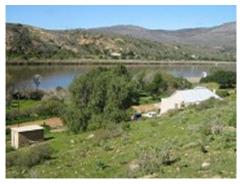

#### **Details:**

This vacant land of approximately 5000 m<sup>2</sup> is situated in the area of Breede Valley, South Africa.

This plot has 45 m river frontage. Close to the plot, you have a huge barn. It is situated only 5 km from Malgas Hotel and very close to the famous for the area pub and restaurant, named Boat House.

## Südafrika Reference 100017

Huge barn available in the property

Beautiful views to the nature

Huge vacant land of approximately 5000 m<sup>2</sup>