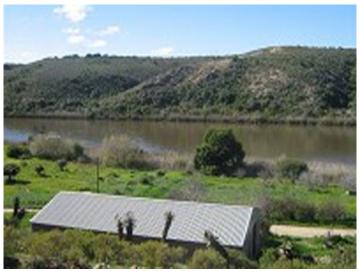

#### **Details:**

This vacant land of approximately 5000 m<sup>2</sup> is situated in the area of Breede Valley, South Africa.

This plot has 45 m river frontage. Close to the plot, you have a huge barn. It is situated only 5 km from Malgas Hotel and very close to the famous for the area pub and restaurant, named Boat House.

## Südafrika Reference 100017

Huge barn available in the property

Beautiful views to the nature

Huge vacant land of approximately 5000 m<sup>2</sup>