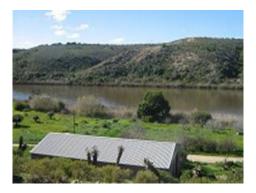

#### **Details:**

This vacant land of approximately 5000 m<sup>2</sup> is situated in the area of Breede Valley, South Africa.

This plot has 45 m river frontage. Close to the plot, you have a huge barn. It is situated only 5 km from Malgas Hotel and very close to the famous for the area pub and restaurant, named Boat House.

## Südafrika Reference 100017

Huge barn available in the property

Beautiful views to the nature

Huge vacant land of approximately 5000 m<sup>2</sup>