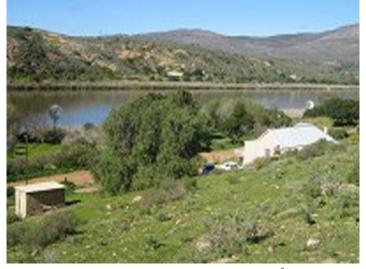

#### **Details:**

This vacant land of approximately 5000 m<sup>2</sup> is situated in the area of Breede Valley, South Africa.

This plot has 45 m river frontage. Close to the plot, you have a huge barn. It is situated only 5 km from Malgas Hotel and very close to the famous for the area pub and restaurant, named Boat House.

## Südafrika Reference 100017

Huge barn available in the property

Beautiful views to the nature

Huge vacant land of approximately 5000 m<sup>2</sup>