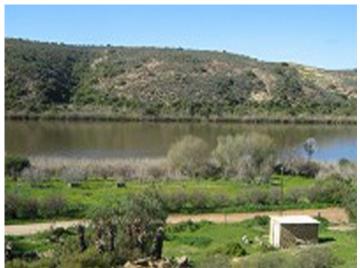

#### **Details:**

This vacant land of approximately 5000 m<sup>2</sup> is situated in the area of Breede Valley, South Africa.

This plot has 45 m river frontage. Close to the plot, you have a huge barn. It is situated only 5 km from Malgas Hotel and very close to the famous for the area pub and restaurant, named Boat House.

## Südafrika Reference 100017

Huge barn available in the property

Beautiful views to the nature

Huge vacant land of approximately 5000 m<sup>2</sup>