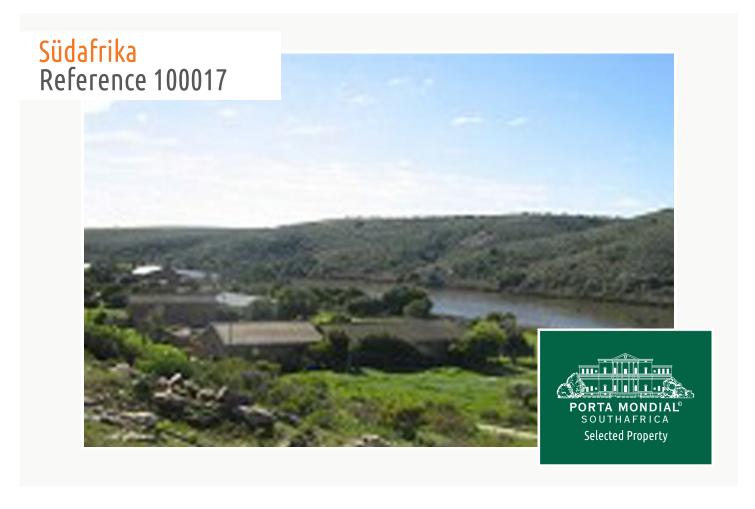

#### **Details:**

This vacant land of approximately 5000 m<sup>2</sup> is situated in the area of Breede Valley, South Africa.

This plot has 45 m river frontage. Close to the plot, you have a huge barn. It is situated only 5 km from Malgas Hotel and very close to the famous for the area pub and restaurant, named Boat House.

## Südafrika Reference 100017

Huge barn available in the property

Beautiful views to the nature

Huge vacant land of approximately 5000 m<sup>2</sup>