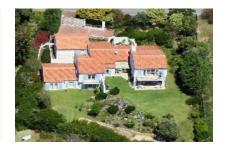

# Big house with a lot of space

living space: 360 m<sup>2</sup> swimming pool: -

plot area: 1.177 m<sup>2</sup> energy certificate: in process

bedrooms: 5 bathrooms: 3

sea view: - **price:** \$ **545,438.-**

#### **Details:**

A wonderful house in french style.

The garden is enormous and well kept.

The house is just lovely.