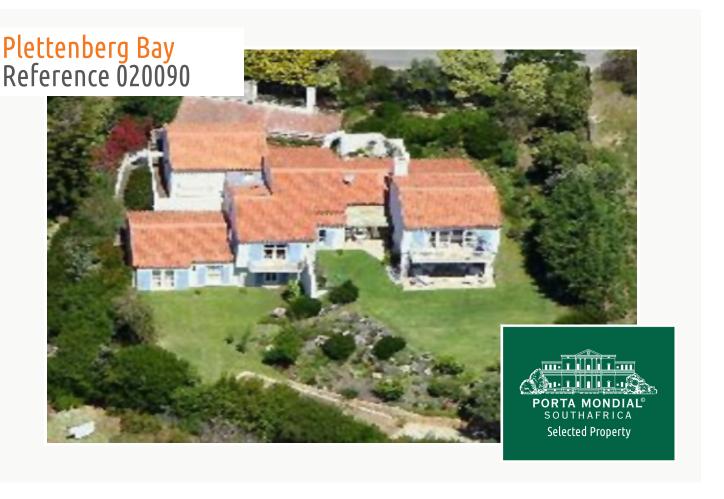

# Plettenberg Bay Reference 020090

# Big house with a lot of space

living space: 360 m<sup>2</sup> swimming pool: -

plot area: 1.177 m<sup>2</sup> energy certificate: in process

bedrooms: 5 bathrooms: 3

sea view: - **price:** \$ **545,438.-**

#### **Details:**

A wonderful house in french style.

The garden is enormous and well kept.

The house is just lovely.