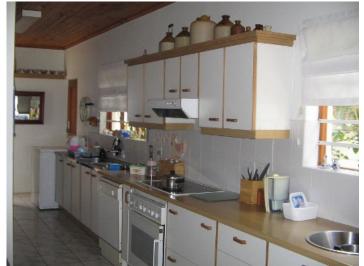

# Nice house at Herolds Bay

living space: 340 m<sup>2</sup> energy certificate: in process

bedrooms: 4

bathrooms: 3

sea view:

swimming pool: 

price: \$402,111.-







### Plettenberg Bay Reference 020092





#### **Details:**

This property is very close to the sea.

On an area of 340m² it offers 4 bedrooms and has enough space and comfort to be a new home.

#### Plettenberg Bay Reference 020092





#### Location & surrounding area:

In Glentana begins a long sandy beach that leads to Mossel Bay. Further, the town is just 20 minutes from George.

In Glentana you can enjoy the largely unspoiled countryside and visit the numerous and wonderful vantage points along the coast.

## Plettenberg Bay Reference 020092









Views of the sea







Bedroom

Lovely terrace